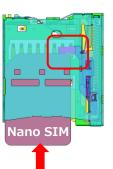

Anti Incorrect Card Insertion Design
Backward Backward Reversed & Reversed

◆Easy to remove Nano SIM Card even if it is unintentionally inserted Stopper

- User can recognize wrong card insertion
- Only properly inserted card can be installed.