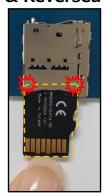

Anti Incorrect Card Insertion Design
Backward Backward Reversed & Reversed

◆Easy to remove Nano SIM Card even if it is unintentionally inserted Stopper

- User can recognize wrong card insertion
- Only properly inserted card can be installed.