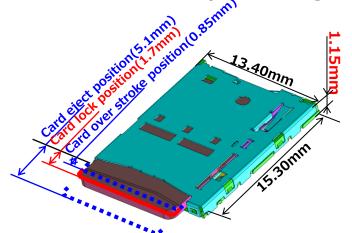

## Push-Push Type, Ultra Low Profile, microSD™ Card Connector

The world's lowest profile\* 1.15 mm

> \*As push-push type micro SD card connector as of June.2016

\* NOTE : This product satisfies halogen free requirements defined as 900ppm maximum chlorine. 900ppm maximum bromine, and 1500ppm maximum total of chlorine and bromine.

Ultra Low Profile, Space saving Design