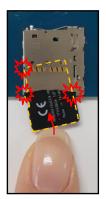

Anti Incorrect Card Insertion Design
Backward Backward Reversed & Reversed

◆Easy to remove Nano SIM Card even if it is unintentionally inserted Stopper

- User can recognize wrong card insertion
- Only properly inserted card can be installed.