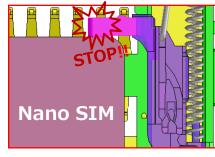

Anti Incorrect Card Insertion Design
Backward Backward Reversed & Reversed

◆Easy to remove Nano SIM Card even if it is unintentionally inserted Stopper

- User can recognize wrong card insertion
- Only properly inserted card can be installed.