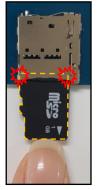

Anti Incorrect Card Insertion Design
Backward Backward Reversed & Reversed

◆Easy to remove Nano SIM Card even if it is unintentionally inserted Stopper

- User can recognize wrong card insertion
- Only properly inserted card can be installed.