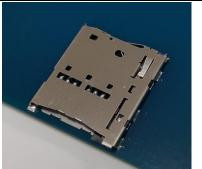

## Push-Push Type, Ultra Low Profile, microSD™ Card Connector

The world's lowest profile\* 1.15 mm

> \*As push-push type micro SD card connector as of June.2016

## **Features**

- 1. Low profile 1.15mm height
- 2. Anti incorrect card insertion design
- 3. Excellent card capturing mechanism
- 4. Nano SIM card jam prevention design
- 5. Card detection switch detects card when inserted
- 6. RoHS & halogen free\* compliance