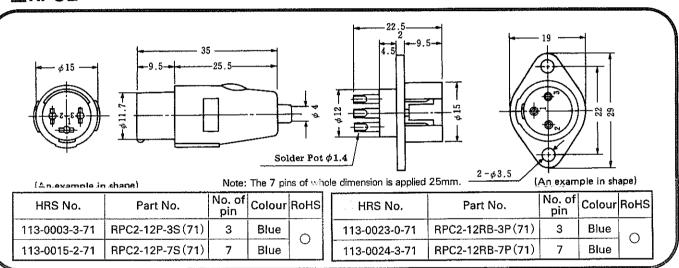

|
|-----------------------|--------------------|------------------|
|                       | RPC1 · RPC2        | RP9              |
| Withstand voltage     | AC500V/1 minute    | AC300V/1 minute  |
| Current capacity      | 5A                 | 1A               |
| Insulation resistance | DC500V/1,000MΩ min | DC100V/200MΩ min |
| Contact resistance    | 5mΩ max at DC1A    | 10mΩ max at DC1A |

RPC1



The product information in this catalog is for reference only. Please request the Engineering Drawing for the most current and accurate design information.

All non-RoHS products have been discontinued, or will be discontinued soon. Please check the products status on the Hirose website RoHS search at www.hirose-connectors.com, or contact your Hirose sales representative.



RPC2



#### RP9