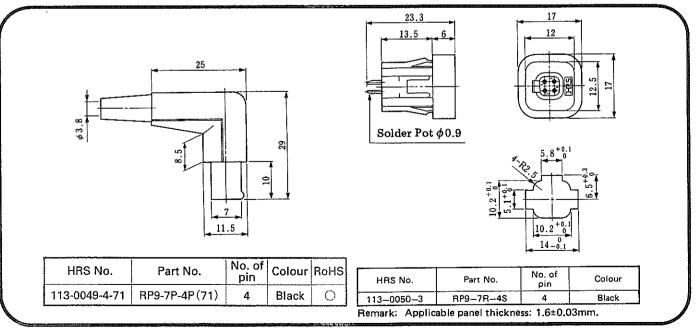

-----------------------|--------------------|------------------|
|                       | RPC1 · RPC2        | RP9              |
| Withstand voltage     | AC500V/1 minute    | AC300V/1 minute  |
| Current capacity      | 5A                 | 1A               |
| Insulation resistance | DC500V/1,000MΩ min | DC100V/200MΩ min |
| Contact resistance    | 5mΩ max at DC1A    | 10mΩ max at DC1A |

RPC1



The product information in this catalog is for reference only. Please request the Engineering Drawing for the most current and accurate design information.

All non-RoHS products have been discontinued, or will be discontinued soon. Please check the products status on the Hirose website RoHS search at www.hirose-connectors.com, or contact your Hirose sales representative.



RPC2



#### RP9