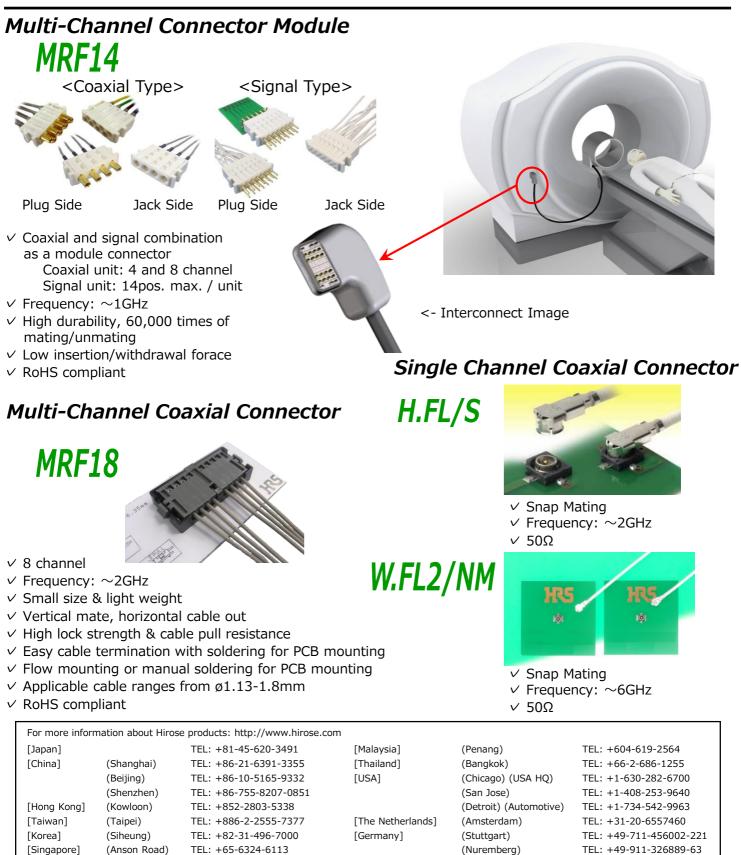

## **HRS** Non-Magnetic Connector Line-Up

Hirose Electric, as a world leader in the connectivity industry, has been developed a broad innovative electronic connectors over the years since its founding. Hirose's products are available in a variety of sizes, wire terminations, electrical specifications and mounting styles.Please visit our Web site for details of the listed products as well as other related product lines.



[UK] Specifications herein are subject to change without notice. Please contact Hirose for the latest specifications, drawings and availabilities.

[France]

(Hanover)

(Paris) (Milton Keynes)

[India]

(Delhi)

(Bangalore)

TEL: +91-12-660-8018

TEL: +91-80-4120-1907

© 2017 HIROSE ELECTRIC CO., LTD. All rights reserved. HIROSE ELECTRIC CO., LTD.

TEL: +49-511-978261-30

TEL: +33-1-85764886

TEL: +44-1908-202050