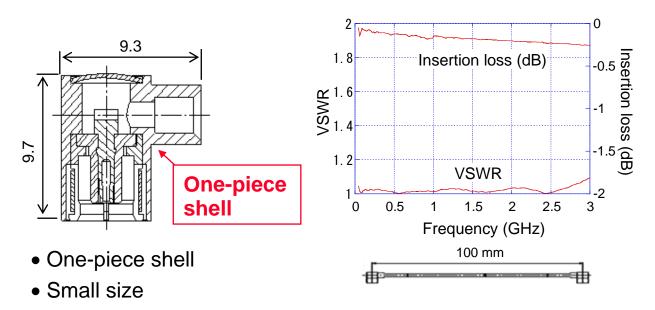

# **HCS** N.UM Series Cost-effective SMB connectors



### Features

- 1. Cost-effective
- 2. Compliant to SMB connector specifications (MIL-C-39012-67, MIL-C-39012-68)
- 3. High frequency characteristics: VSWR 1.3 MAX up to 3 GHz

# Dimensions & Performance [N.UM-QLP-FCCAVG1]



## Applications

Internal wiring for mobile phone base transmission stations, microwave devices, and electronic measuring equipment

Specifications herein are subject to change without notice. Contact Hirose for latest specifications, drawings or availabilities.

© 2005 HIROSE ELECTRIC CO., LTD. All rights reserved.

#### HIROSE ELECTRIC CO., LTD.