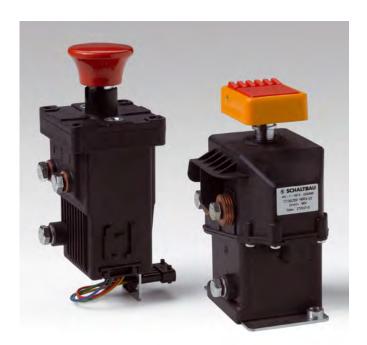

# C130/180, C130/250

**Combination contactors for battery voltages** 

Schaltbau's competitively-priced all-in-one device is a combination of line contactor, main fuse and manual cut-off switch in which additional devices as well as an optional horn can be intetgrated. Typical applications are battery powered warehouse machines, such as fork lift and reach trucks as well as walk-behind trucks and stackers.

#### Features:

- Compact design
- Emergency stop switch with rugged snap mechanism
- Battery contactor with main fuse
- Magnetic blowout
- Double-break contacts, cadmium-free
- Optional horn and fuse