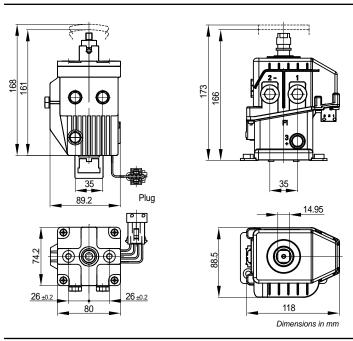

Connect · Contact · Control

### PRODUCT INFORMATION

# C130/180, C130/250

**Combination contactors for battery voltages** 



Schaltbau's competitively-priced all-in-one device is a combination of line contactor, main fuse and manual cut-off switch in which additional devices as well as an optional horn can be intetgrated. Typical applications are battery powered warehouse machines, such as fork lift and reach trucks as well as walk-behind trucks and stackers.

#### Features:

- Compact design
- Emergency stop switch with rugged snap mechanism
- Battery contactor with main fuse
- Magnetic blowout
- Double-break contacts, cadmium-free
- Optional horn and fuse

#### Standard:

• EN 1175

#### **Dimension diagram**



## Specifications

| Series                                           | C130/180           | C130/250        |
|--------------------------------------------------|--------------------|-----------------|
| Kind of voltage                                  | DC                 |                 |
| Main contact, # of, configuration                | 1x SPST-NO         |                 |
| Nominal voltage U <sub>n</sub>                   | 80 V               |                 |
| Rated insulation voltage U <sub>i</sub>          | 150 V              |                 |
| Rated impulse withstand voltage U <sub>imp</sub> | 2.5 kV             |                 |
| Pollution degree<br>Overvoltage category         | PD3<br>OV3         |                 |
| Conventional thermal current Ith