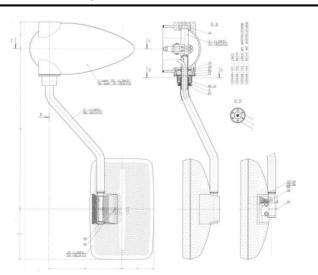

# **Dimensions & Diagrams**

### **Technical Data**

| 2        |
|----------|
| 61373)   |
| teel     |
|          |
| °C       |
| 300mm)   |
| x 176mm) |
| VDC)     |
|          |