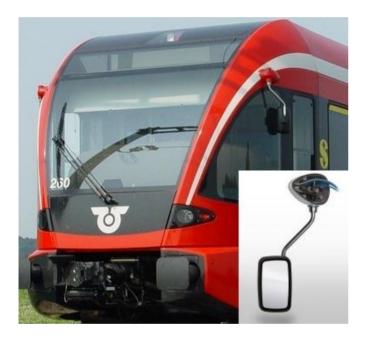

# **Pneumatic Rear Mirror**

With decades of experience, Schaltbau France offers a wide range of customer-specific solutions dedicated to the railway market.

With their extremely rugged design, high dust and dirt resistance and shockproof housings, TRMP mirrors are designed to ensure increased visibility, safety and reliability.

#### Features:

- Powered mirror
- Heatable
- Foldable (pneumatic actuator)
- Customer-specific design

#### **Applications:**

- Locomotives
- Multiple Units