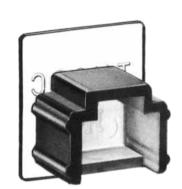

## ACCESSORIES FOR MODULAR CONNECTORS DUST COVERS FOR MODULAR CONNECTORS

TM- \* -DC \*

| No. of contacts | CL No.     | Part No. | A    | в    | С   | Cover color | RoHS |
|-----------------|------------|----------|------|------|-----|-------------|------|
| 4               | 222-1364-6 | TM-4-DC1 | 9    | 11   | 8.5 | Dark grey   |      |
| 6               | 222-0135-3 | TM-6-DC  | 12   | 13   | 8.5 | Natural     |      |
| 6               | 222-1052-3 | TM-6-DC1 | 11   | 11   | 8.5 | Dark grey   | YES  |
| 8               | 222-0276-5 | TM-8-DC  | 15.6 | 13.9 | 6.5 | Natural     |      |
| 8               | 222-2261-9 | TM-8-DC1 | 13.2 | 11.2 | 6.5 | Natural     |      |

Note 1: If the modular plug does not mate with the modular jack, mount the dust cover to protect the mating section. Note 2: Orders must be placed in 100-unit volumes.