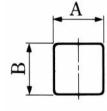

## ACCESSORIES FOR MODULAR CONNECTORS DUST COVERS FOR MODULAR CONNECTORS

TM- \* -DC \*

| No. of contacts | CL No.     | Part No. | A    | в    | С   | Cover color | RoHS |
|-----------------|------------|----------|------|------|-----|-------------|------|
| 4               | 222-1364-6 | TM-4-DC1 | 9    | 11   | 8.5 | Dark grey   |      |
| 6               | 222-0135-3 | TM-6-DC  | 12   | 13   | 8.5 | Natural     |      |
| 6               | 222-1052-3 | TM-6-DC1 | 11   | 11   | 8.5 | Dark grey   | YES  |
| 8               | 222-0276-5 | TM-8-DC  | 15.6 | 13.9 | 6.5 | Natural     |      |
| 8               | 222-2261-9 | TM-8-DC1 | 13.2 | 11.2 | 6.5 | Natural     |      |