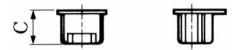

## ACCESSORIES FOR MODULAR CONNECTORS DUST COVERS FOR MODULAR CONNECTORS

TM- \* -DC \*

| No. of contacts | CL No.     | Part No. | A    | в    | С   | Cover color | RoHS |
|-----------------|------------|----------|------|------|-----|-------------|------|
| 4               | 222-1364-6 | TM-4-DC1 | 9    | 11   | 8.5 | Dark grey   |      |
| 6               | 222-0135-3 | TM-6-DC  | 12   | 13   | 8.5 | Natural     |      |
| 6               | 222-1052-3 | TM-6-DC1 | 11   | 11   | 8.5 | Dark grey   | YES  |
| 8               | 222-0276-5 | TM-8-DC  | 15.6 | 13.9 | 6.5 | Natural     |      |
| 8               | 222-2261-9 | TM-8-DC1 | 13.2 | 11.2 | 6.5 | Natural     |      |